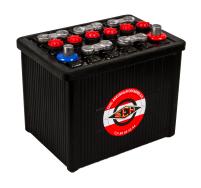

## **Specifications**

| Туре                              | 642A        |
|-----------------------------------|-------------|
| Volt                              | 12          |
| Ah/20                             | 60          |
| CCA/EN                            | 350         |
| Length (m.m.)                     | 250         |
| Width (m.m.)                      | 175         |
| Height (m.m.)                     | 225         |
| Weight, dry (kg)                  | 15,4        |
| Polarity                          | 0           |
| Вох                               | Hard Rubber |
| DIN                               | 56048       |
| Recommended Charge<br>Rate (Amps) | 5           |
| Country of origin                 | Denmark     |